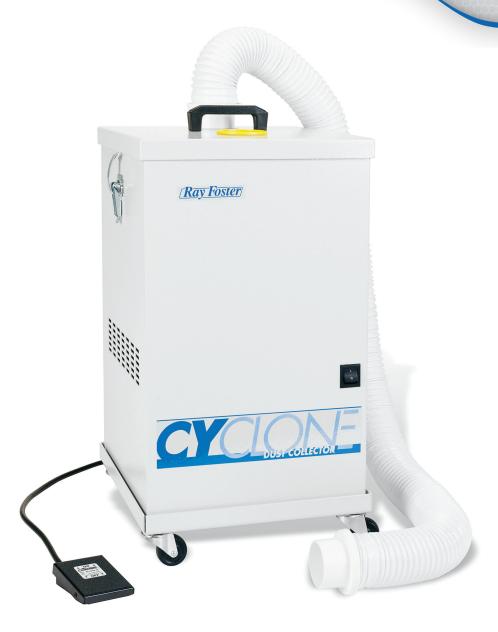

## **The Deluxe Cyclone Dust Collector**

featurers a two stage by-pass motor, suitable for use with abrasive blaster, and includes a remote foot switch and mobile cart.

## Specifications Item CDC2

Unit size: 12-1/2" x 12-1/2" x 20" high (32 cm x 32 cm x 51 cm)

115 volt, 60 hz standard

230 volt, 50/60 hz optional for export

42 lbs. (19 kg) net weight,

50 lbs. (23 kg) shipping weight

#### Item XI52 Mobile Cart

Four swivel casters mounted on a steel frame, will make your cyclone Dust Collector truly portable.

#### **Item XI3I Remote Foot Switch**

Heavy duty foot switch for convenient handsfree on/off control.