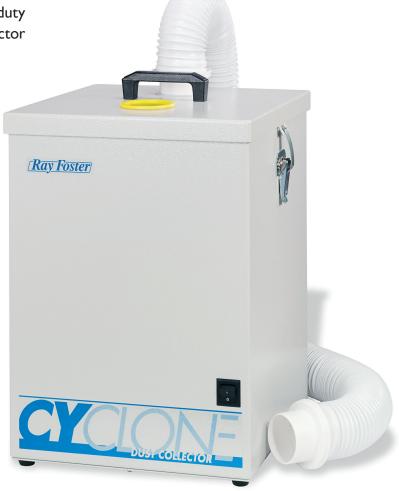

# Cylone Dust Collector

Designed for trouble-free performance and heavy duty operation. Quiet, portable, and compact, the dust collector is ideal for under the counter operation.

### **Features**

- Very quiet 59 dB noise level.
- One HP motor, 112 cubic feet per minute (CFM) suction power
- Economical, disposable paper primary filter, easily and quickly changed. 2-ply filter retains 1 micron particles.
- Permanent cloth secondary filter.
- Supplied with one 6' long x 2-1/2" ID (1.8 m x 63.5 mm) vacuum hose and four (4) extra disposable paper dust bags.
- Optional remote foot switch (item X131) CDC1 model, included with CDC2 model.
- Uses 1-1/2", 2-1/2", or 3" I.D. hose for adaptability to nearly every dust collection devise.

## Specifications Item CDC1

Unit size: 12-1/2" x 12-1/2" x 17" high (32 cm x 32 cm x 43 cm)

115 volt, 60 hz standard

230 volt, 50/60 hz optional for export

35 lbs. (16 kg) net weight,

42 lbs. (19 kg) shipping weight