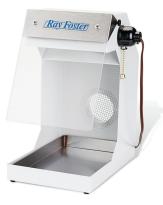

#### Item X2IOLS Splash Hood

Steel construction with stainless steel tray insert, light, shield, and flange for suction connection. 6"w. x 10"d. x 12"h. (12.5 cm x 25 cm x 30.5 cm)