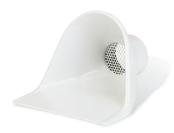

#### **Item XI48 Counter Air Scoop**

Cast aluminum with screened port. Mouth measures 7" wide by 5-1/2" high (18 cm x 14 cm).