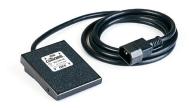

#### **Item XI3I Remote Foot Switch**

Heavy duty foot switch for convenient handsfree on/off control.