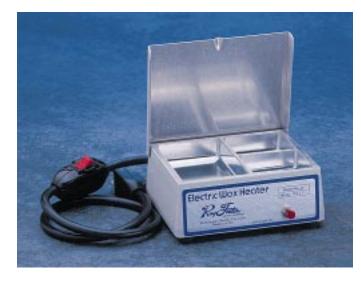

## Ray Foster Electric Wax Heaters

ay Foster Electric NWax Heaters feature three compartments with two measuring 2-1/8" (54mm) X 1-3/4" (45mm) X 3/4" (19mm) deep, and one 2-1/4" (57mm) X 3-3/4" (95mm) X 3/4" (19mm) deep. They have a hinged lid to keep out contaminants, indicator lights, and an ON/OFF switch. Rugged construction and reliable components promise years of trouble free service. Wax Heaters are available in two models.

## Catalog WH41 Deluxe Wax Heater with Thermostat Control

Full range of temperature adjustment from 100°F (38°C) through 250°F (120°C).

Electric Wax Heater

*Catalog WH40 Standard Wax Heater* Single preset temperature of 160° (71°C).